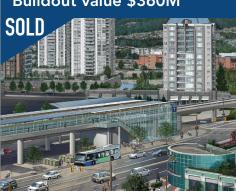

Glen Drive & Westwood St. Rapid Transit Towers | **Buildout value \$360M** 

The assembly of over one acre of land in the heart of Coquitlam Town Centre provided an opportunity to secure a potential city block once coupled with neighbouring City of Coquitlam lands to the south. As a rapid transit site, timing and assessing local political will, facilitating the sale of a noncontiguous site for maximum pricing for our clients.