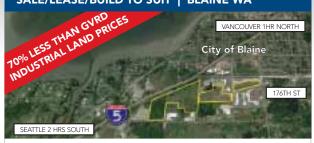

### SALE/LEASE/BUILD TO SUIT | BLAINE WA

- 15,000 SF 1,000,000 SF Buildable; 3.98 to 74 Acre Site Available Build Ready!
- 300,000 SF Contiguous Single Site, Full Exposure to Highway I-5 and SR-543
- \$230,000 to \$280,000 USD per Acre; \$6.00 \$7.00 / SF Lease Rate on New Build to Suit
- Binding Site Plan, Traffic Study, Wetland Mitigation, Army Corps & DOE Approved
- Uses: Tech Campus, Office/Medical, Retail, Manufacturing, Distribution, Warehousing,
- Cold Storage, Free Trade Zone [EUGEN KLEIN, RAMAN BAYANZADEH, DEAN THOMAS]