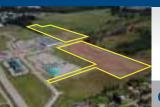

### **DEVELOPMENT OPPORTUNITY | QUESNEL BC**

- C-4 Highway Commercial
- Prime Location (Located Next to WalMart, Extra Foods & Rona)
- 2 Lots Available (9.9 12.3 Acres)

[EUGEN KLEIN, CHRIS HAYNE, SIMONA TUDOR]

### RESIDENTIAL DEVELOPMENT LAND | QUESNEL BC

- RS-1 Single Dwelling Residential
- Prime Location (Close to Downtown, Schools and Recreation)
- 3 Parcels Available (8.3 23 Acres)

[EUGEN KLEIN, CHRIS HAYNE, SIMONA TUDOR]