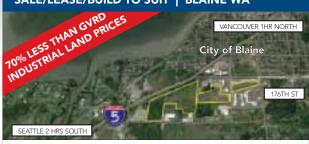

#### SALE/LEASE/BUILD TO SUIT | BLAINE WA

- 15,000 SF 1,000,000 SF Buildable; 3.98 to 74 Acre Site Available Build Ready!
- 300,000 SF Contiguous Single Site, Full Exposure to Highway I-5 and SR-543
- \$230,000 to \$280,000 USD per Acre; \$6.00 \$7.00 / SF Lease Rate on New Build to Suit
- Binding Site Plan, Traffic Study, Wetland Mitigation, Army Corps & DOE Approved Uses: Tech Campus, Office/Medical, Retail, Manufacturing, Distribution, Warehousing,
- Cold Storage, Free Trade Zone [EUGEN KLEIN, RAMAN BAYANZADEH, DEAN THOMAS]

#### \$900,000 - 12,900,000 USD