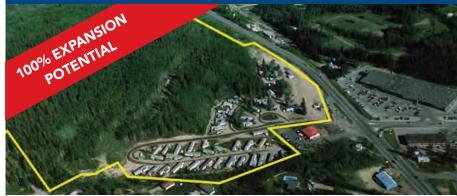

#### MOBILE HOME PARK FOR SALE | BURNS LAKE BC

- 39.43 Acres, Municipal Services
- 74 Pads with 100% Expansion Potential
- Phase 1 Expansion Completed with

[EUGEN KLEIN, CHRIS HAYNE]

\$1,249,000

#### MOBILE HOME PARK FOR SALE | BURNS LAKE BC

- 39.43 Acres
- 58 Pads with 100% Expansion Potential
- Phase 1 Expansion Complete with Services
- Close to Downtown Burns Lake, Great Highway Access
- Owners Currently Operate Park from North Vancouver
- Possible Commercial on Property Frontage

\$1,249,000