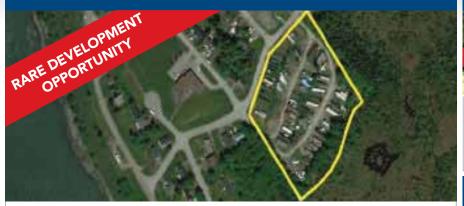

#### MOBILE HOME PARK DEVELOPMENT

- 70+ MHP and 25+ RV Rental Lots
- Northern BC / Port Community
- High Demand (Avg. \$550 / Pad)
- Proiected 40+% Return, Won't Last!
- Corperate Housing Contracts Pending

[EUGEN KLEIN, CHRIS HAYNE]

#### MOBILE HOME PARK DEVELOPMENT

- 70+ MHP and 25+ RV Rental Lots
- Northern BC / Port Community
- High Demand (Avg. \$550 / Pad)
- Projected 40+% Return, Won't Last!
- Development Permit Approved
- Corporate Housing Contracts Pending