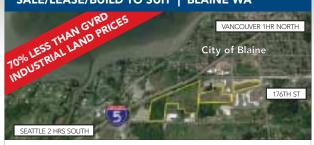

## SALE/LEASE/BUILD TO SUIT | BLAINE WA

- 15,000 SF 1,000,000 SF Buildable; 3.98 to 74 Acre Site Available Build Ready!
- 300,000 SF Contiguous Single Site, Full Exposure to Highway I-5 and SR-543
- \$230,000 to \$280,000 USD per Acre; \$6.00 \$7.00 / SF Lease Rate on New Build to Suit
- Binding Site Plan, Traffic Study, Wetland Mitigation, Army Corps & DOE Approved Uses: Tech Campus, Office/Medical, Retail, Manufacturing, Distribution, Warehousing,
- Cold Storage, Free Trade Zone [EUGEN KLEIN, RAMAN BAYANZADEH, DEAN THOMAS]