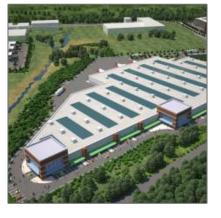

# Blaine Industrial Park. 1 to 45 Acres. Up to 300,000

# bsf

300,000 Sqft - Yew Avenue & Pipeline Street, Blaine, Washington, United States

BLAINE GATEWAY CENTER

# **Basic Details**

| Status:             | Active       |  |
|---------------------|--------------|--|
| Property Type:      | Industrial   |  |
| Listing Type:       | For Sale     |  |
| Commercial<br>Type: | Industrial   |  |
| Price:              | \$9,800,000  |  |
| Sq Ft:              | 300,000 Sqft |  |
| Lot Area:           | 45 Acre      |  |
| Occupancy:          | Vacant       |  |
|                     |              |  |