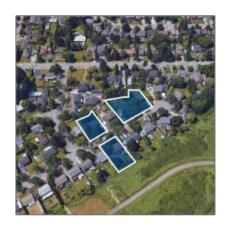

# Surrey Duplexes (South Surrey & Crescent Beach)

18,263 Sqft - 6221 Morgan Pl, Surrey, British Columbia, Canada

#### Location

| Address:       | 6221 Morgan Pl |
|----------------|----------------|
| Street Number: | 6221           |
| Street:        | Morgan         |
| Street Suffix: | Place          |
| Country:       | CA             |
| Province:      | ВС             |
| City:          | Surrey         |