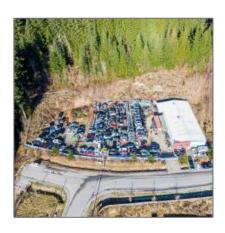

# Industrial Property & Auto Recycling Business for Sale

1.39 Acre - 13176 Lilley Drive, Maple Ridge, British Columbia, Canada