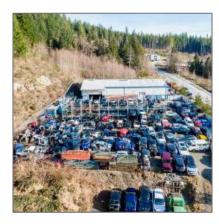

# Industrial Property & Auto Recycling Business for Sale

1.39 Acre - 13176 Lilley Drive, Maple Ridge, British Columbia, Canada