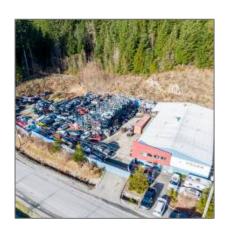

# Industrial Property & Auto Recycling Business for Sale

1.39 Acre - 13176 Lilley Drive, Maple Ridge, British Columbia, Canada