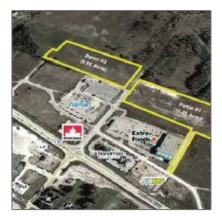

# Land For Sale

- Maple Drive, Quesnel, British Columbia, Canada

#### Land

Zoning:

**C-4** 