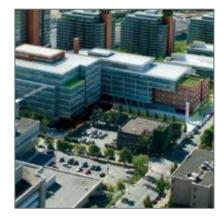

# Office For Sale

570 Sqft - 309 - 223 Nelsons Crescent, New Westminster, British Columbia, Canada

### Location

| Address:       | 309 - 223 Nelsons<br>Crescent |
|----------------|-------------------------------|
| Unit #:        | 309                           |
| Street Number: | 223                           |
| Street:        | <b>Nelsons Crescent</b>       |
| Country:       | CA                            |
| Province:      | ВС                            |
| City:          | New Westminster               |