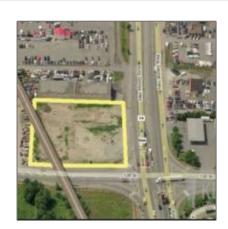

# Land For Sale

15,000 Sqft - 12776 King George Highway, Surrey, British Columbia, Canada V3V 3K5

#### Location

| Address:       | 12776 King George<br>Highway |  |
|----------------|------------------------------|--|
| Street Number: | 12776                        |  |
| Street:        | King George<br>Highway       |  |
| Country:       | CA                           |  |
| Province:      | ВС                           |  |
| City:          | Surrey                       |  |
| Postal Code:   | V3V 3K5                      |  |