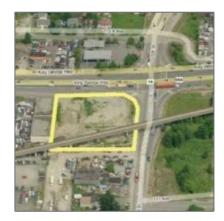

# Land For Sale

15,000 Sqft - 12776 King George Highway, Surrey, British Columbia, Canada V3V 3K5

#### Location

| Address:       | 12776 King George<br>Highway |  |
|----------------|------------------------------|--|
| Street Number: | 12776                        |  |
| Street:        | King George<br>Highway       |  |
| Country:       | CA                           |  |
| Province:      | ВС                           |  |
| City:          | Surrey                       |  |
| Postal Code:   | V3V 3K5                      |  |