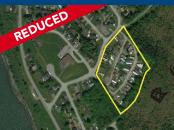

## MOBILE HOME PARK FOR SALE

- 3.19 Acres, Low Vacancy
- 15 Pad, Dual Road Access
- 9.1% Cap Rate
- \$549,000

TELIGEN KLEINT