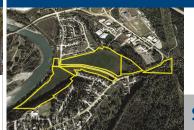

### RESIDENTIAL DEVELOPMENT LAND | QUESNEL BC

INVESTMENT OPPORTUNITY | 100 MILE HOUSE

- RS-1 Single Dwelling Residential
- Close to Downtown
- Lots from \$7,500
- 3 Parcels Available (8.3 23 Acres)

TEUGEN KLEINT

TELIGEN KLEINT

\$450K to \$2.5M