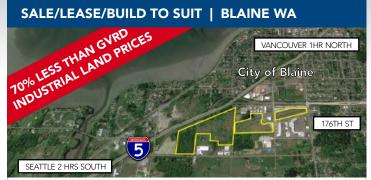

### SALE/LEASE/BUILD TO SUIT | BLAINE WA

- 15.000 SF 1.000.000 SF Buildable: 3.98 to 74 Acre Site Available Build Ready!
- 300,000 SF Contiguous Single Site, Full Exposure to Highway I-5 and SR-543
- \$230,000 to \$280,000 USD per Acre; \$6.00 \$7.00 / SF Lease Rate on New Build to Suit
- Binding Site Plan, Traffic Study, Wetland Mitigation, Army Corps & DOE Approved
- Uses: Tech Campus, Office/Medical, Retail, Manufacturing, Distribution, Warehousing, Cold Storage, Free Trade Zone