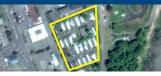

### HIGH RISE DEVELOPMENT **BURNABY BO**

- Mixed-Use High Rise Site
- 250' Lot Width
- 294.000 SF Buildable