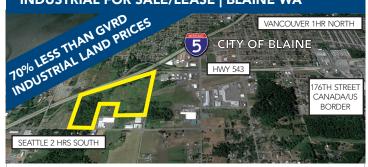

### INDUSTRIAL FOR SALE/LEASE | BLAINE WA

- 3.98 to 45 Acres Available; 10,000 SF 500,000 SF Buildable Build Ready
- 300,000 SF Contiguous Single Site, 1,900' Exposure to Highway I-5 and SR-543
- Binding Site Plan, Traffic Study, Wetland Mitigation, Army Corps & DOE All Approved
- Uses: Tech Campus, Office/Medical, Retail, Manufacturing, Distribution, Warehousing, Cold Storage,

## • \$230,000 to \$280,000 USD per Acre; \$6.00 - \$7.00 / SF Lease Rate on New Build to Suit

\$950,000 - \$10,800,000 USD