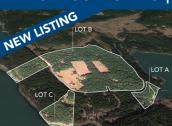

#### **BEECHWOOD ESTATES | MAYNE ISLAND, BC**

- Lot A, Horton Bay 5 Acre Waterfront Lot Lot B, 797 Beechwood Dr - 96 Acres; 840'
- Waterfront, 18 Home Development Lot Lot C, 796 Beechwood Dr - 10 Acres: 1000°
- Waterfront w/West Coast Luxury Home