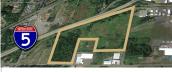

#### INDUSTRIAL FOR SALE/LEASE BLAINE, WA

- 3 98 to 45 Acres Available
- 10,000 SF 500,000 SF Buildable Ready
- \$2.2M 10.8M USD
  - IEUGEN KLEIN, RAMAM BAYANZADEH, DEAN THOMASI