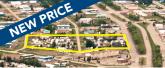

# Total Lot Area: 101,701.13 SF

- 0.8 1.2 Potential FSR
- Near Braid Station
- Garrett St & Wilson St

NORTH VANCOUVER, BO

110 E 1st St, Steps from Lonsdale

Freestanding on ~3,000 SF Lot

• \$2,794,000

COMMERCIAL BUILDING FOR SALE