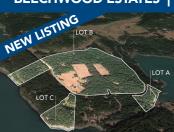

### **BEECHWOOD ESTATES | MAYNE ISLAND, BC**

 Lot A, Horton Bay - 5 Acre Waterfront Lot Lot B, 797 Beechwood Dr - 96 Acres; 840'

Waterfront, 18 Home Development Lot Lot C, 796 Beechwood Dr - 10 Acres: 1000° Waterfront w/West Coast Luxury Home

**CALL FOR PRICES** 