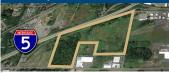

- Lot Size: 2 Acres; Fully Usable
- Great Location by HWY 1/HWY 17

OFFICE SPACE FOR LEASE

WEST VANCOUVER, BC

408 - 100 Park Royal

Central Location with Water Views

MOBILE HOME & RV PARK

2 I M

WILLIAMS LAKE, BC