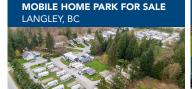

Residential: \$9.357.000

MOBILE HOME PARK FOR SALE

- 3.98 to 45 Acres Available
- 10,000 SF 500,000 SF Buildable Ready
- \$2.2M 10.8M USD

[EUGEN KLEIN, DEAN THOMAS, DMYTRO CHERNYSH]

VANCOUVER, BC

- 1879 Triumph St; Lot Size: 4,945 S
- Zoning: M2; Max Buildable 24,732 SF