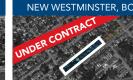

### **MULTIFAMILY STRATA** NEW WESTMINSTER, BC

- 39 Unit Strata Land Redevelopment
- Zoning: RM-6A; Site Size: 21,747 SF
- Transit Oriented
- 45 Fourth St

 797 Beechwood Dr Lot Size: 96 Acres 840'Waterfront Develop 18 Rural Dwellings, Redevelopment Potential