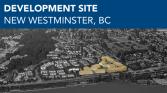

- Total Lot Area: 101,701,13 SF
- 0.8 1.2 Potential FSR; Near Braid Station
- 4 to 20 Lot Potential, Residential Townhouse
- · Garrett St. & Wilson St. **IEUGEN KLEINI**

**DEVELOPMENT SITE** 