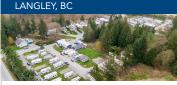

#### **MOBILE HOME & RV PARK**

46520 Airport Rd; M3 Zoning

Lot Size: 15 Acres (3.75 to 15 Acres)

· Services at the Lot Line: Water, Power Sewer

- 4195 Wildwood Road
- 42 Pads, 32 RV Stalls, 1 Cabin
- \$2,398,000