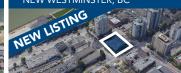

#### **DEVELOPMENT SITE DEVELOPMENT SITE** NEW WESTMINSTER, BC NEW WESTMINSTER, BC

- Total Lot Area: 116,751 SF
- 0.8 1.2 Potential FSR
- Transit Oriented
- 1500 6th Avenue

**IFLIGEN KLEINT** 