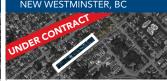

#### **DEVELOPMENT SITE DEVELOPMENT SITE** NEW WESTMINSTER, BC NEW WESTMINSTER, BC

- Total Lot Area: 116,751 SF
- 0.8 1.2 Potential FSR
- Transit Oriented
- 1500 6th Avenue

**IFLIGEN KLEINT** 