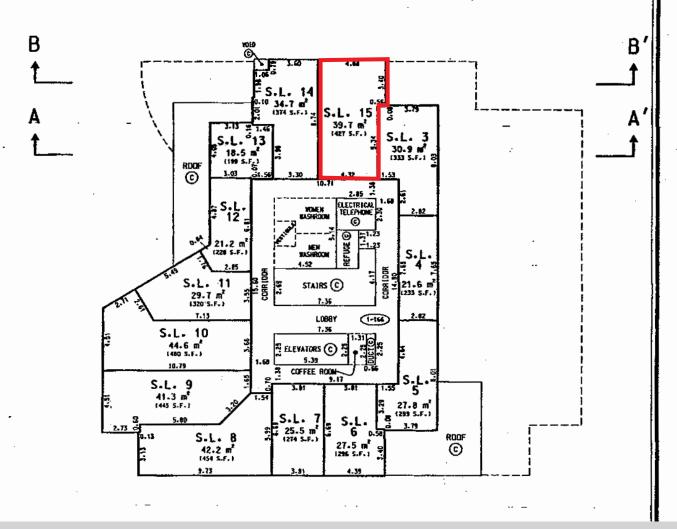

### 2nd FLOOR

**SCALE 1:200** 

### STRATA PLAN LMS 1997

#### NOTE:

CORRIDORS, LOSBY, COFFEE ROOM, VESTIBULE, WOMEN AND MEN WASHROOMS ARE LIMITED COMMON PROPERTY FOR THE EXCLUSIVE USE OF STRAIA LOTS 1 THROUGH 166

Disclaimer: The information contained herein has been obtained from sources believed reliable. While we do not doubt its accuracy we have not verified it and make no guarantee, warranty or representation about it. It is your responsibility to independently confirm its accuracy and completeness. Any projections, opinions, assumptions, or estimates used are for example only and do not represent the current or future performance of the property. The value of this transaction depends on tax and other factors which should be evaluated by your tax, financial and legal advisors. You and your advisors should conduct a careful, independent investigation of the property to determine to your satisfaction the suitability of the property for your needs.