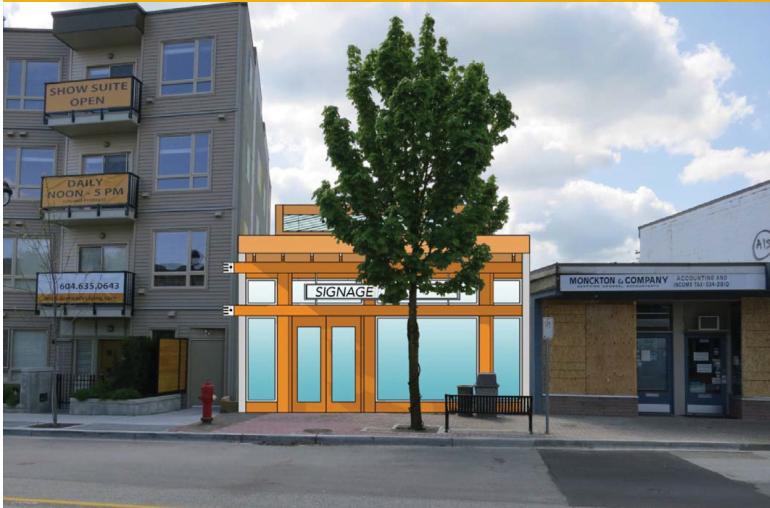

### DESCRIPTION

This newly built retail property is surrounded by a populated residential area to the south and Langley's downtown core to the north. Douglas Crescent offers a good commercial mix of retail and office services. Neighbouring the subject property is a newly constructed four-storey, 68 unit apartment building. Nearby amenities include Douglas Park, Douglas Park Community Centre and the Fraser Valley Regional Library. Area tenants include Market Place IGA, Price Smart Foods, Safeway and Cascades Casino among the many smaller local tenants servicing the immediate area. The building is currently under construction and is being built using high quality materials and will exhibit a wood and glazing finish. Features include abundant natural light, off street loading, parking and bicycle parking. Landlord will deliver a shell space with an option to customize depending on terms of offer to lease.