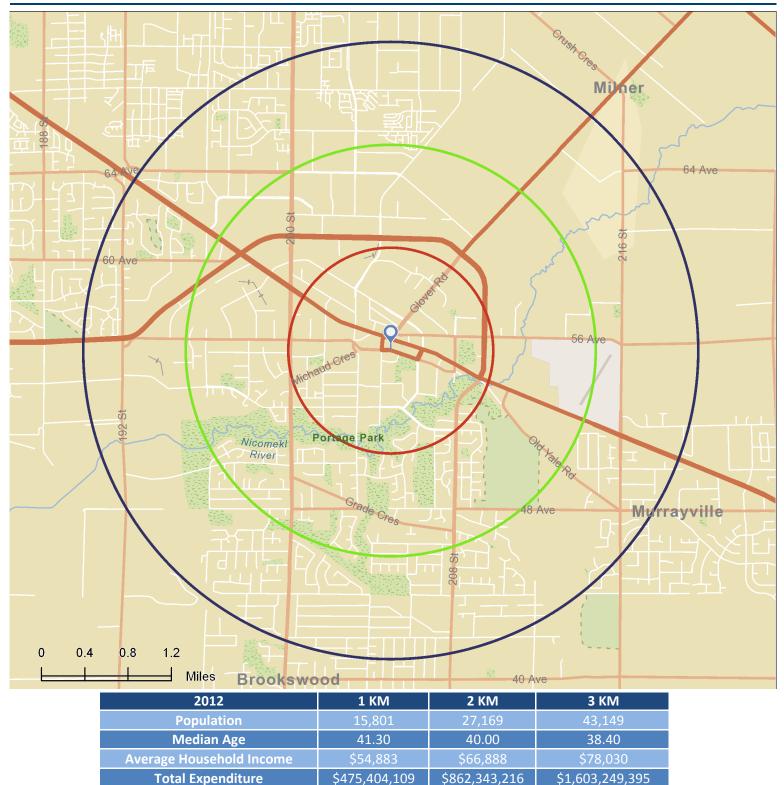

#### 20450 DOUGLAS CRES.

KLEIN

langley

20450 Douglas Cres, Langley, BC, V3A Ring: 1, 2, 3 Kilometers

LANGLEY BRITISH COLUMBIA

Prepared by Eugen Klein

Latitude: 49.103404 Longitude: -122.655358

Source: Copyright ©2012 Environics Analytics. Environics Analytics acquires and distributes Statistics Canada files in information on any individual or household was made available to Environics Analytics by Statistics Canada with the Government of Canada's Open Data Policy. No accordance

Average Spent

\$56,784

SOLUTIONS

\$862.343.216

EXECUTION

\$1,603,249,395

\$77.254