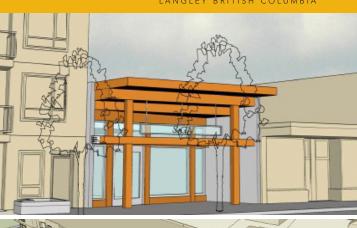

### DESCRIPTION

This newly built retail property is surrounded by a populated residential area to the south and Langley's downtown core to the north. Douglas Crescent offers a good commercial mix of retail and office services. Neighbouring the subject property is a newly constructed four-storey, 68 unit apartment building. Nearby amenities include Douglas Park, Douglas Park Community Centre and the Fraser Valley Regional Library. Area tenants include Market Place IGA, Price Smart Foods, Safeway and Cascades Casino among the many smaller local tenants servicing the immediate area. The building is currently under construction and is being built using high quality materials and will exhibit a wood and glazing finish. Features include abundant natural light, off street loading, parking and bicycle parking. Landlord will deliver a shell space with an option to customize depending on terms of offer to lease.