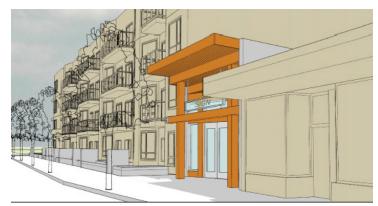

### DESCRIPTION

This newly built retail property is surrounded by a populated residential area to the south and Langley's downtown core to the north. Douglas Crescent offers a good commercial mix of retail and office services. Neighbouring the subject property is a newly constructed four-storey, 68 unit apartment building. Nearby amenities include Douglas Park, Douglas Park Community Centre and the Fraser Valley Regional Library. Area tenants include Market Place IGA, Price Smart Foods, Safeway and Cascades Casino among the many smaller local tenants servicing the immediate area. The building is currently under construction and is being built using high quality materials and will exhibit a wood and glazing finish. Features include abundant natural light, off street loading, parking and bicycle parking. Landlord will deliver a shell space with an option to customize depending on terms of offer to lease.