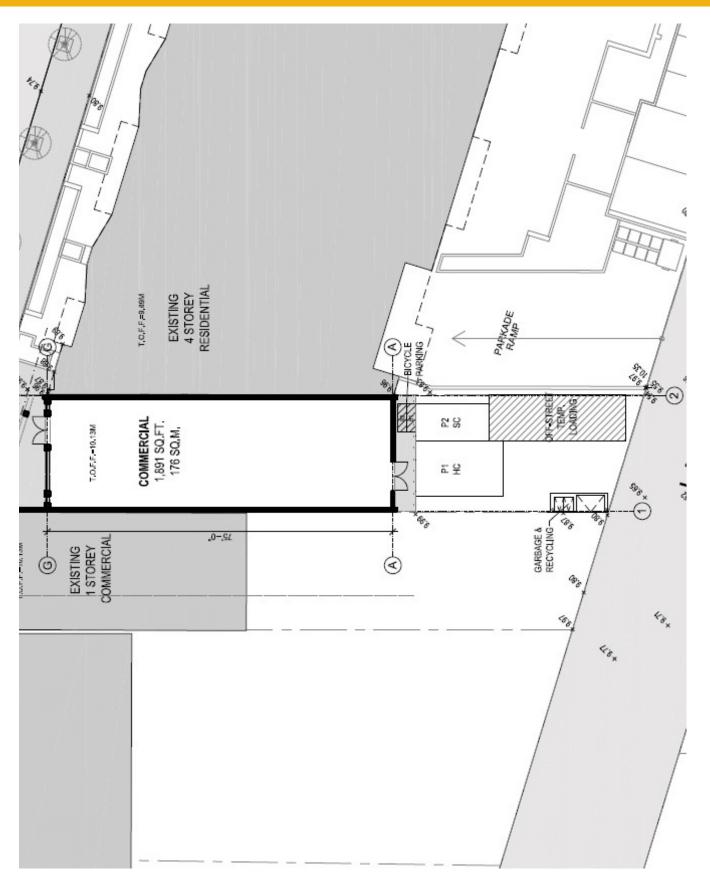

#### LEASE OPPORTUNITY

Base Rent

Additional Rent

\$19/SF \$TBD

- Lease Type
- Space Available For Lease
- Lease Term
- Renewal Option

Net 1.891 ft <sup>2</sup> 5 years Yes

### **PROPERTY CHARACTERISTICS**

| • | Address |
|---|---------|
| • | Zoning  |

PID

20450 Douglas Cres Langley, BC C1 - Downtown Commercial 011-387-394 Under Construction

- Building Age
- Parking