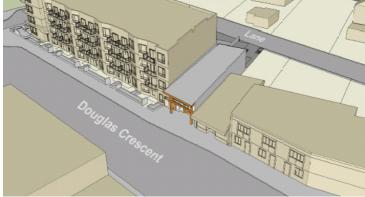

### DESCRIPTION

This newly built retail property is surrounded by a populated residential area to the south and Langley's downtown core to the north. Douglas Crescent offers a good commercial mix of retail and office services. Neighbouring the subject property is a newly constructed four-storey, 68 unit apartment building. Nearby amenities include Douglas Park, Douglas Park Community Centre and the Fraser Valley Regional Library. Area tenants include Market Place IGA, Price Smart Foods, Safeway and Cascades Casino among the many smaller local tenants servicing the immediate area. The building is currently under construction and is being built using high quality materials and will exhibit a wood and glazing finish. Features include abundant natural light, off street loading, parking and bicycle parking. Landlord will deliver a shell space with an option to customize depending on terms of offer to lease.